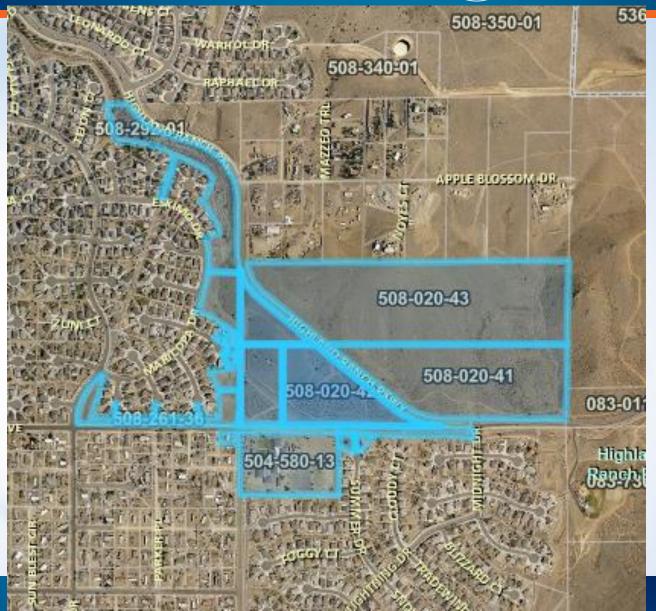

### Request

This is a request to approve an abandonment of Washoe County's interest in a construction easement (approximately 2.57 acres of land) located along the west side of Highland Ranch Parkway to LC Highland 2 LLC. APNs 508-020-44 (3.33 acres) and 508-020-42 (10.14) acres).

#### **Evaluation**

- Both parcels are currently undeveloped.
- The Highland Ranch Phase II subdivision (WTM22-004) was approved by the Planning Commission on December 6, 2022, as a single family, common open space subdivision, for a maximum of 73-lots.
- The proposed abandonment will enable the development to be developed as approved.