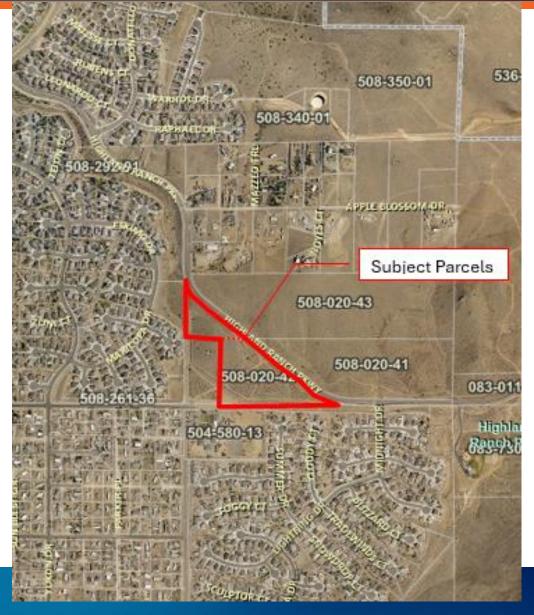

### Request

This is a request to approve an abandonment of Washoe County's interest in a construction easement (approximately 2.57 acres of land) located along the west side of Highland Ranch Parkway to LC Highland 2 LLC. APNs 508-020-44 (3.33 acres) and 508-020-42 (10.14) acres).

# Background

- The easement was recorded for the construction of Highland Ranch Parkway, which was completed in the late 1990's.
- The easement is no longer needed as construction is complete and all public improvements fall within the right of way.
- Both subject parcels are owned by the applicant, LC Highland 2, LLC. The abandonment would not affect any adjoining parcels.
- The proposed abandonment will "facilitate the future development of the Highland Village Phase II Subdivision".

#### **Evaluation**

- Both parcels are currently undeveloped.
- The Highland Ranch Phase II subdivision (WTM22-004) was approved by the Planning Commission on December 6, 2022, as a single family, common open space subdivision, for a maximum of 73-lots.
- The proposed abandonment will enable the development to be developed as approved.