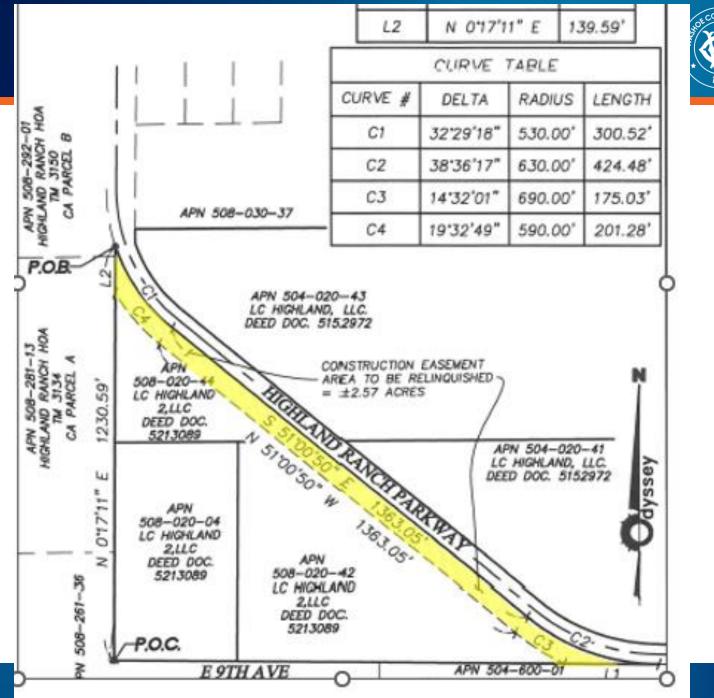

### Request

This is a request to approve an abandonment of Washoe County's interest in a construction easement (approximately 2.57 acres of land) located along the west side of Highland Ranch Parkway to LC Highland 2 LLC. APNs 508-020-44 (3.33 acres) and 508-020-42 (10.14) acres).

# Background

- The easement was recorded for the construction of Highland Ranch Parkway, which was completed in the late 1990's.
- The easement is no longer needed as construction is complete and all public improvements fall within the right of way.
- Both subject parcels are owned by the applicant, LC Highland 2, LLC. The abandonment would not affect any adjoining parcels.
- The proposed abandonment will "facilitate the future development of the Highland Village Phase II Subdivision".